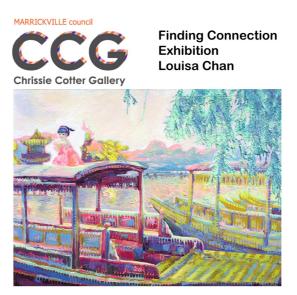

These paintings are based on my recent 2011 trip back to the 'Venice of the East'; the Chinese cities of Shanghai, SuZhou, WuXi and HangZhou. They are recorded references to cultural connections that resonate with my journey and life as an Australian born Chinese returning to China.